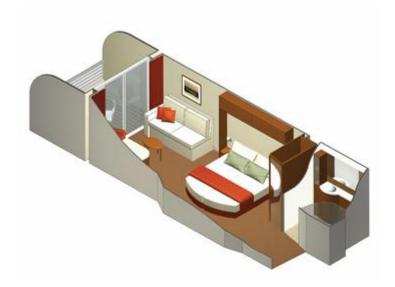

## Concierge Class Balcony Staterooms (Categories C3 and C2)

## Stateroom: 194 sq. ft. Veranda: 54 sq. ft.

**Special Features:** 

- Early embarkation and debarkation
- Priority check-in
- Welcome sparkling wine, fresh fruit and flowers
- Main and specialty restaurant seating preferences
- Expanded room service breakfast menu
- Evening hors d'oeuvres, daily
- Pillow menu, Plush Frette® bathrobes
- Hansgrohe® massaging showerhead
- Extra handheld hair dryer
- Celebrity tote bag
- Complimentary shoeshine service, use of golf umbrella and high quality binoculars

All amenities in Balcony cabins (1C, 1B, 2B and 2A) will apply along with the extra amenities that are listed in RED (which are not included with the standard balcony cabins).