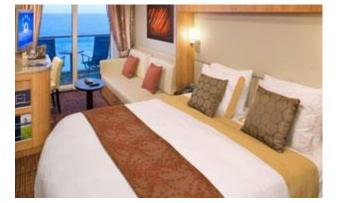

## Concierge Class Balcony Staterooms (Categories C3 and C2)

## Stateroom: 194 sq. ft. Veranda: 54 sq. ft.

**Special Features:** 

- Early embarkation and debarkation
- Priority check-in
- Welcome sparkling wine, fresh fruit and flowers
- Main and specialty restaurant seating preferences
- Expanded room service breakfast menu
- Evening hors d'oeuvres, daily
- Pillow menu, Plush Frette® bathrobes
- Hansgrohe® massaging showerhead
- Extra handheld hair dryer
- Celebrity tote bag
- Complimentary shoeshine service, use of golf umbrella and high quality binoculars

All amenities in Balcony cabins (1C, 1B, 2B and 2A) will apply along with the extra amenities that are listed in RED (which are not included with the standard balcony cabins).